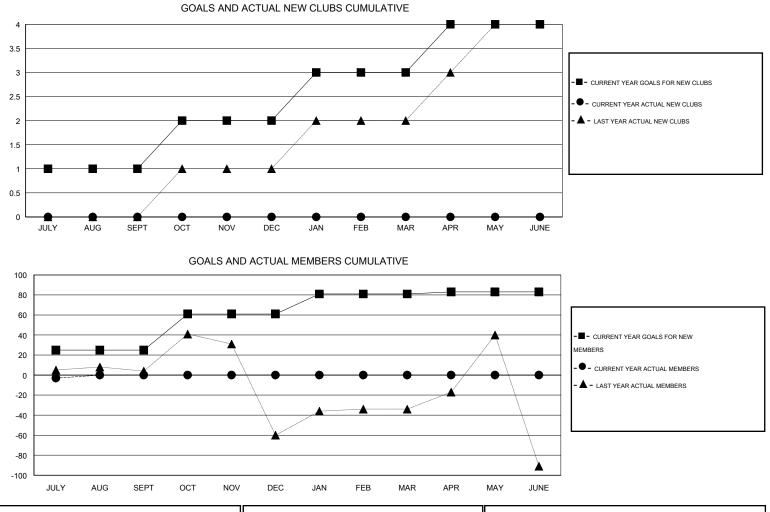

## LOCATION REP OF BANGLADESH

GMT CA 6

|               |                  | Clubs               |                            |                             | Members       |                    |                                  |                              |                             |
|---------------|------------------|---------------------|----------------------------|-----------------------------|---------------|--------------------|----------------------------------|------------------------------|-----------------------------|
|               | RESU             | LTS FOR 2014-2015   |                            |                             |               | RESU               | ILTS FOR 2014-2015               |                              |                             |
| QUARTER       | NEW CLUB<br>GOAL | ACTUAL NEW<br>CLUBS | ACTUAL<br>DROPPED<br>CLUBS | ACTUAL NET<br>GAIN/<br>LOSS | QUARTER       | NEW MEMBER<br>GOAL | ACTUAL TOTAL<br>MEMBERS<br>ADDED | ACTUAL<br>DROPPED<br>MEMBERS | ACTUAL NET<br>GAIN/<br>LOSS |
| JULY/AUG/SEPT | 1                | 0                   | 0                          | 0                           | JULY/AUG/SEPT | 25                 | 17                               | 20                           | -3                          |
| OCT/NOV/DEC   | 1                | 0                   | 0                          | 0                           | OCT/NOV/DEC   | 36                 | 0                                | 0                            | 0                           |
| JAN/FEB/MAR   | 1                | 0                   | 0                          | 0                           | JAN/FEB/MAR   | 20                 | 0                                | 0                            | 0                           |
| APR/MAY/JUNE  | 1                | 0                   | 0                          | 0                           | APR/MAY/JUNE  | 2                  | 0                                | 0                            | 0                           |